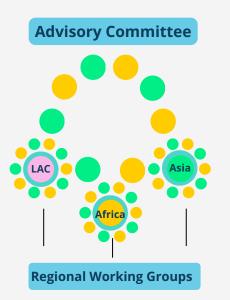

## Guided by different governance structures

## International Secretariat and governance structures