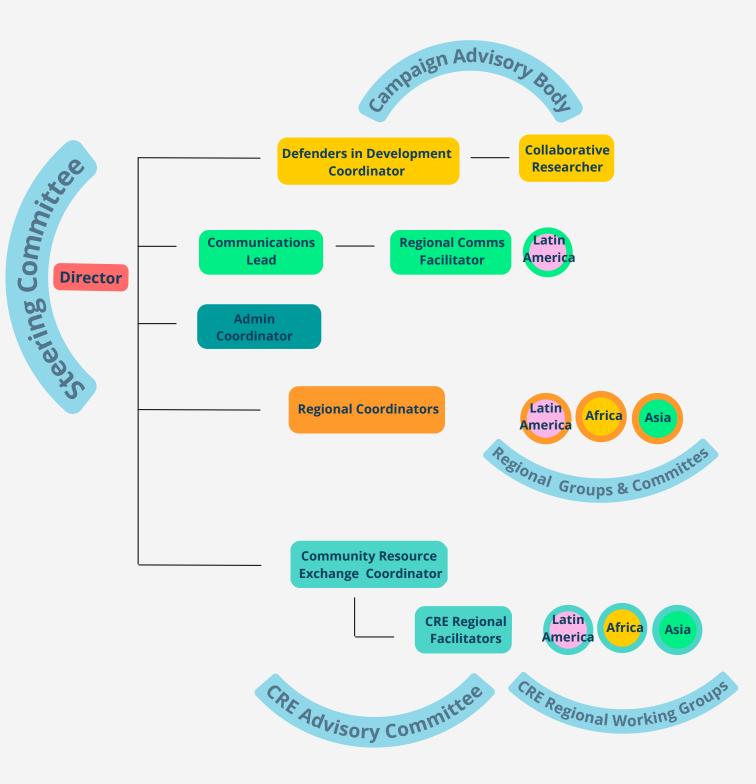

**Communities** 

Womxn

**Social movements** 

**Indigenous Peoples** 

**Networks** 

**Human Rights Defenders** 

**Workers** 

**Civil society organizations** 

**Members** 

**Partners** 

on issues such as community-led development, transparency, accountability, participation, climate justice, consent and civic space.



facilitated by an International Secretariat



through thematic & regional working groups

## Guided by different governance structures

## **Community Resource Exchange**





Composed by 10 members

**Elected by Coalition members only** 

## **Defenders in Development** campaign



## International Secretariat and governance structures